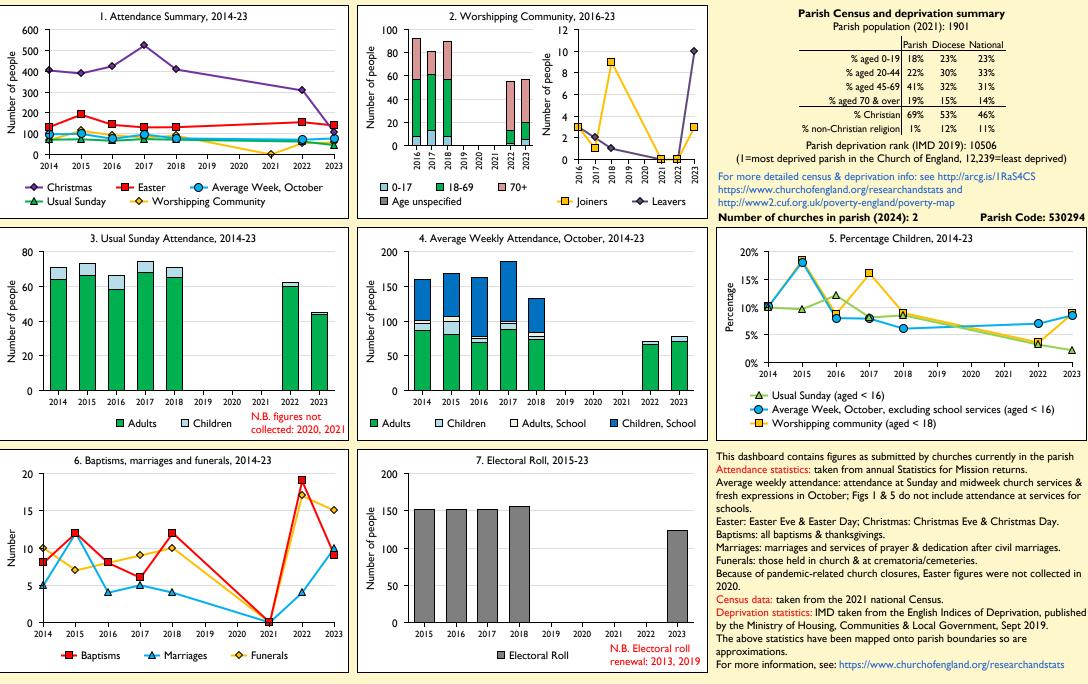

## SfM Dashboard for the Parish of Ribchester: St Wilfrid in the deanery of WHALLEY

Variations in attendance from year to year may be the result of changes in the number of churches that submitted returns, or changes in parish/benefice structure. Number of churches included in returns: 2014 2;2015 2;2016 2;2017 1;2018 2;2019 0;2020 0;2021 1;2022 2;2023 2.